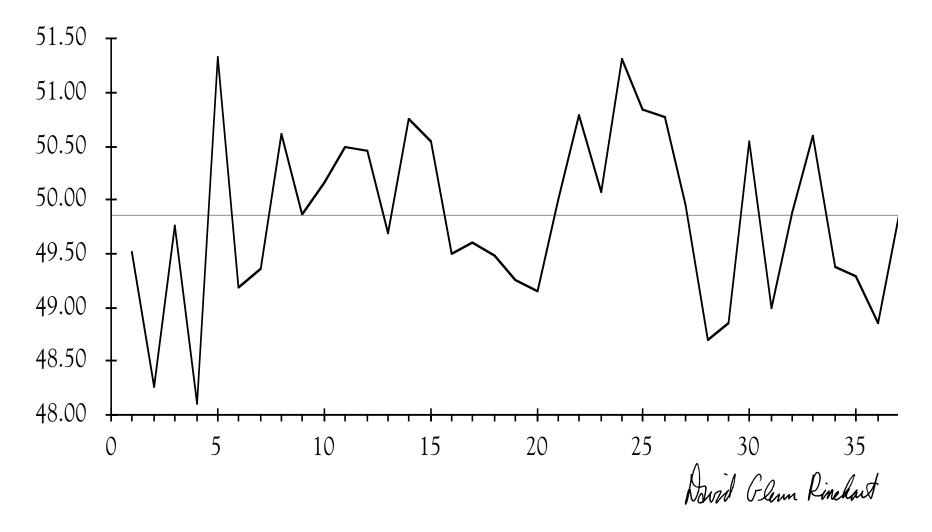

Thirty-Seven Sets of 1,000 Random Numbers Generated en route from Calgary to Banff, 18 June 1993

The average of the 37 sets of 1,000 randomly generated numbers ranged from 48.10 to 51.34; the average of all 37,000 numbers was 49.83.